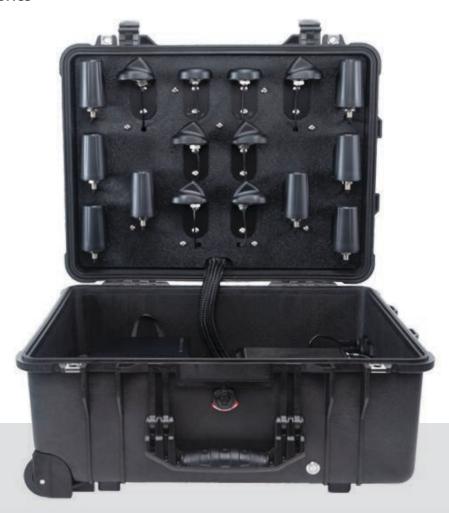

## PLUM ENTERPRISE®

Plum Power. Revolutionized.

Extraordinarily powerful, secure, and reliable – the Plum Enterprise changed what was thought possible for a portable, business continuity, and failover device. With the capability to support a data center, and four PoE ports, the Enterprise is designed with the most capabilities. You never have to worry about losing revenue from network downtime again.

- 100 active users across 4 networks
- The Plum Power Bank™ powers the case for up to 32-hours
- 8 MU-MIMO cellular antennas, 4 MU-MIMO wireless antennas, 2 GPS antennas
- Dual modem
- 4 PoE ports