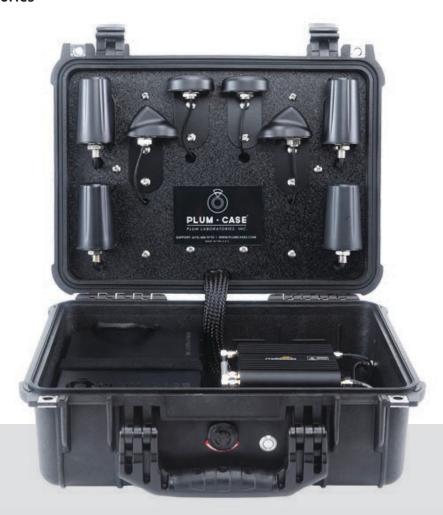

## PLUM EXTENDED®

The Perfect Balance.

The Plum Extended is the smallest Plum Case that has 4x4 MIMO and is 5G ready on both circuits. For small to medium organizations that need fast, secure, and reliable communication, the Plum Extended is an optimal combination of speed and portability.

- 30 active users across 4 networks
- The Plum Power Bank™ powers the case for up to 18-hours
- 6 MU-MIMO cellular antennas, 2 MU-MIMO wireless antennas, 2 GPS antennas
- Dual modem