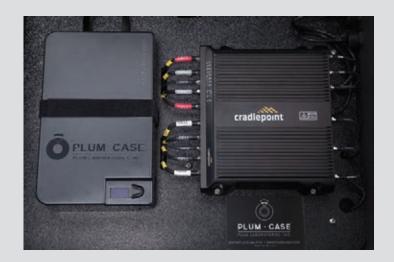

#### POWER FOR DAYS

with Proprietary Plum Power Bank™

- A scalable power pack that can hold one to four 99.6 Wh battery packs
- · Flexible charging from a range of sources
- Capable of providing power for days (up to 72 hrs.) or powering up to four PoE ports
- Accurate forecasting of remaining power (both current and peak)
- Single-button operation with external power indicator

#### **4** HIGH-SPEED INTERNET

with Cradlepoint Gateway

- Uses innovative MU-MIMO for extremely fast internet unaffected by the number of simultaneous users
- Can be used with any cellular provider, even internationally
- Multiple cellular carriers can be used at the same time for load balancing and increased coverage area