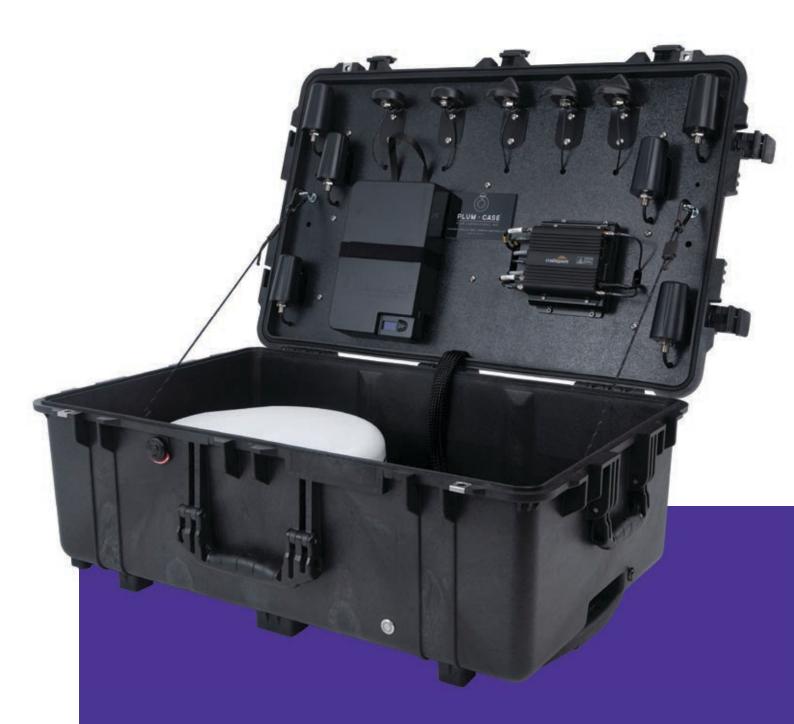

#### 1 VIRTUALLY UNBREAKABLE with Military Grade Pelican Case

- Each Pelican case is ruggedized, waterproof, dust-proof, crushproof, and impact resistant
- · Comes with conditional lifetime guarantee
- · Latching system can be padlocked

#### **2** CONNECT ANYWHERE

with Patented Antenna Technology

- Receives signal from extreme distances
- · Works in very remote locations
- Molecularly bonded to the case to prevent breakage

#### POWER FOR DAYS

with Proprietary Plum Power Bank™

- A scalable power pack that can hold one to four 99.6 Wh battery packs
- · Flexible charging from a range of sources
- Capable of providing power for days (up to 72 hrs.) or powering up to four PoE ports
- Accurate forecasting of remaining power (both current and peak)
- Single-button operation with external power indicator

#### **4** HIGH-SPEED INTERNET

with Cradlepoint Gateway

- Uses innovative MU-MIMO for extremely fast internet unaffected by the number of simultaneous users
- Can be used with any cellular provider, even internationally
- Multiple cellular carriers can be used at the same time for load balancing and increased coverage area