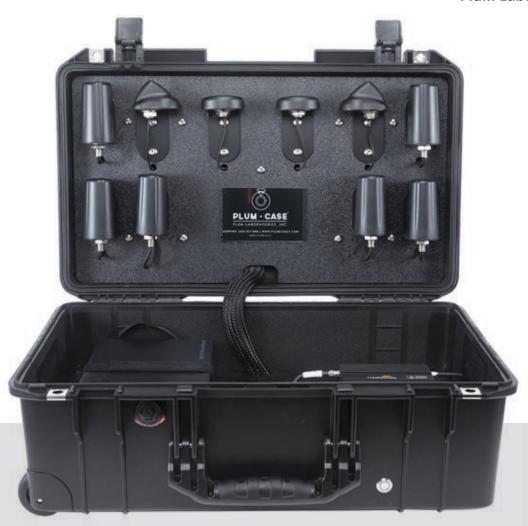

## PLUM ENHANCED®

Boosted Bandwidth.

The Plum Enhanced contains the most, high-sensitivity antennas so it is designed for systems and activities that use substantial bandwidth. Great for medium to large organizations that may need to overcome high cellular traffic situations. The Enhanced Case is one of the fastest unit in the Plum Case® family.

- 100 active users across 6 networks
- The Plum Power Bank™ powers the case for up to 24-hours
- 8 MU-MIMO cellular antennas, 6 MU-MIMO wireless antennas, 2 GPS antennas
- Dual modem