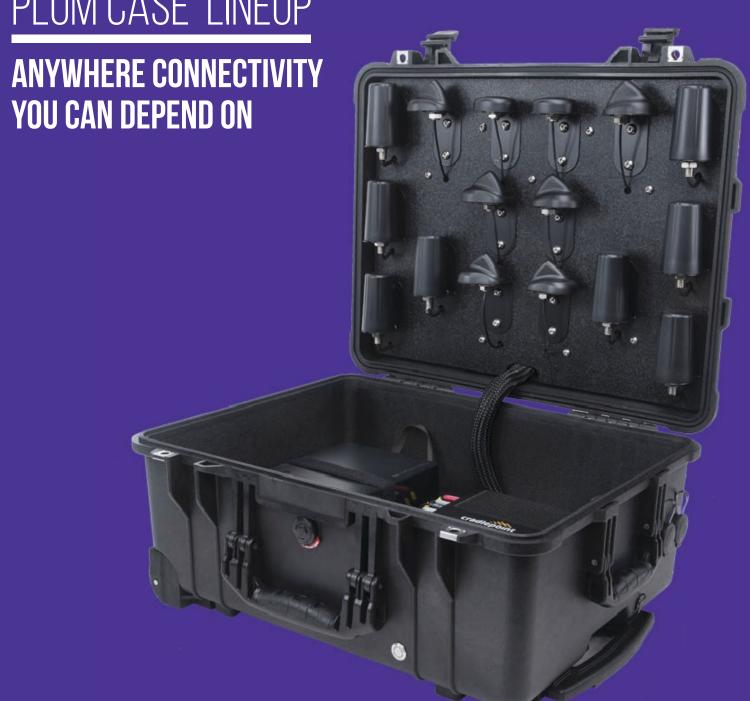

THE NEW 5G-READY PLUM CASE® LINEUP

When Communication is Mission-Critical, Connectivity Matters.

## Your Entire Network Made Mobile WITH THE FLIP OF A SWITCH

The portable Plum Case® provides highspeed internet and voice communications to a large number of people in almost any location.

### IN A NUTSHELL

» Provides high-speed internet and voice communications to any WiFi enabled device

PLUM & ENTERPRISE

- » Supports up to 100 active users, depending on the model
- » Can be used in almost any location, because the highly-sensitive antennas can receive cellular signal from extreme distances
- » Extremely easy to use, no training needed
- » Protects sensitive data using the most secure platform found in any mobile connectivity device
- » Housed in a ruggedized case and is completely portable
- » Has 11 approved patents, with more pending