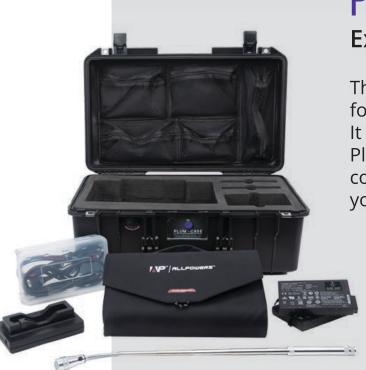

#### PLUM ACCESSORY CASE™

**Expand Your Capabilities.** 

The Plum Accessory Case is designed for use with Plum Cases® and Plum Paks®. It provides multiple ways to ensure your Plum Case® is always charged and it has components and adaptors to maximize your case's power.

- 100W foldable solar panel
- Two Plum Smart Battery Packs™
- Single bay Plum Battery Pack charger
- 12V charger for car or cigarette lighter
- Multi-device USB charging cable
- Telescopic flashlight with magnet
- Installed pouches for additional accessory storage