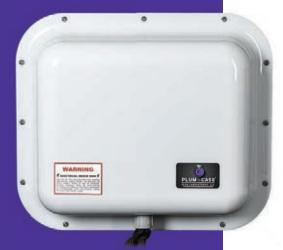

#### THE PLUM ANTENNA ARRAY™

**Our Stationary Solution** 

The Plum Antenna Array was designed for situations that need a stationary solution. Packed with our powerful technology, it provides connectivity in remote locations as a business continuity and failover solution.

- 4 MU-MIMO cellular antennas, 1 MU-MIMO wireless antenna, 1 GPS antenna
- 20 ft ultra-low loss cable
- Connector system for wall, pole, and post mounts
- Ruggedized with lightning arrestors, ground wiring, and vacuum formed cover