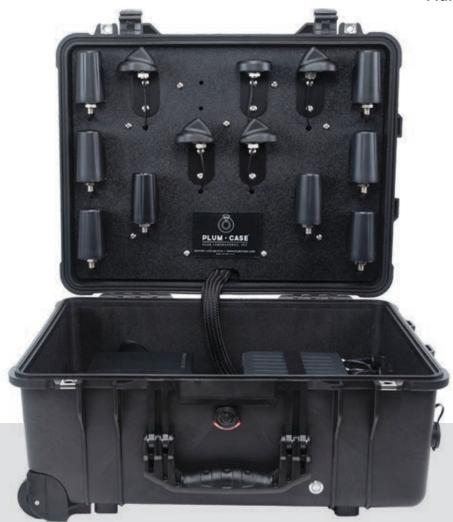

## PLUM ENTERPRISE®

Plum Power. Revolutionized.

Extraordinarily powerful, secure, and reliable – the Plum Enterprise changed what was thought possible for a portable, business continuity, and failover device. With the capability to support a data center, and four PoE ports, the Enterprise is designed with the most capabilities. You never have to worry about losing revenue from network downtime again.

- 100 active users across 4 networks
- The Plum Power Bank™ powers the case for up to 32-hours
- 8 MU-MIMO cellular antennas, 4 MU-MIMO wireless antennas, 2 GPS antennas
- Dual modem
- 4 PoE ports