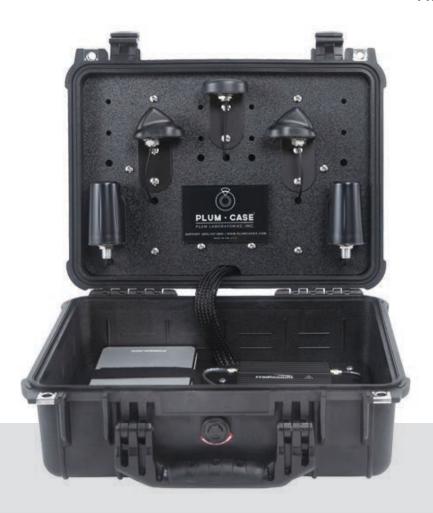

## PLUM BASIC®

Our Basic Is Extraordinary.

Even our standard model is more powerful than most other devices on the market. The Plum Basic is designed for business continuity and secure portable internet connectivity for remote work. It is used for smaller organizations supporting a typical client count of 30 through a single modem.

- 30 active users across 4 networks
- Last up to 8-hours before recharging
- 2 MU-MIMO cellular antennas, 2 MU-MIMO wireless antennas, 1 GPS antenna
- Dual carrier, single modem