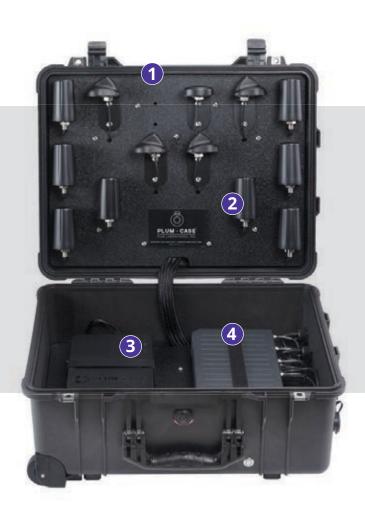

#### 1 VIRTUALLY UNBREAKABLE with Military Grade Pelican Case

- Each Pelican case is ruggedized, waterproof, dust-proof, crushproof, and impact resistant
- · Comes with conditional lifetime guarantee
- · Latching system can be padlocked

#### **2** CONNECT ANYWHERE

with Patented Antenna Technology

- Receives signal from extreme distances
- · Works in very remote locations
- Molecularly bonded to the case to prevent breakage

#### POWER FOR DAYS

with Proprietary Plum Power Bank™

- A scalable power pack that can hold one to four 99.6 Wh battery packs
- · Flexible charging from a range of sources
- Capable of providing power for days (up to 72 hrs.) or powering up to four PoE ports
- Accurate forecasting of remaining power (both current and peak)
- Single-button operation with external power indicator

#### **4** HIGH-SPEED INTERNET

with Cradlepoint Gateway

- Uses innovative MU-MIMO for extremely fast internet unaffected by the number of simultaneous users
- Can be used with any cellular provider, even internationally
- Multiple cellular carriers can be used at the same time for load balancing and increased coverage area