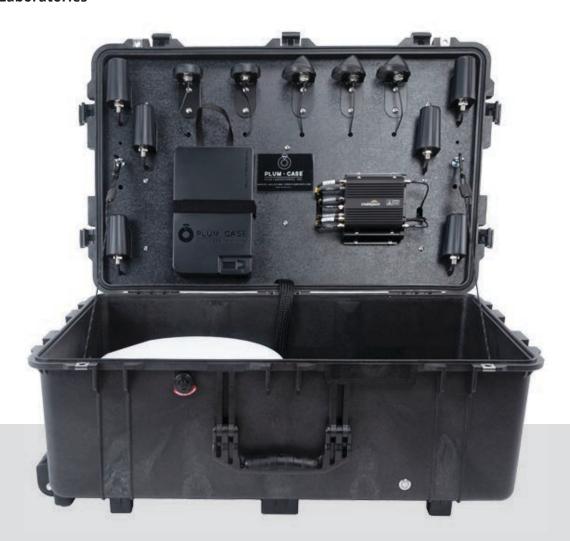

## PLUM ENHANCED®

Boosted Bandwidth.

The Plum Enhanced contains the most, high-sensitivity antennas so it is designed for systems and activities that use substantial bandwidth. Great for medium to large organizations that may need to overcome high cellular traffic situations. The Enhanced Case is one of the fastest unit in the Plum Case® family.

- 100 active users across 6 networks
- The Plum Power Bank™ powers the case for up to 24-hours
- 8 MU-MIMO cellular antennas, 6 MU-MIMO wireless antennas, 2 GPS antennas
- Dual modem