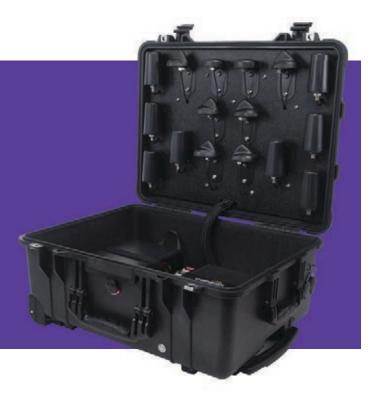

#### 1 VIRTUALLY UNBREAKABLE with Military Grade Pelican Case

- Each Pelican case is ruggedized, waterproof, dust-proof, crushproof, and impact resistant
- · Comes with conditional lifetime guarantee
- · Latching system can be padlocked

#### **2** CONNECT ANYWHERE

with Patented Antenna Technology

- Receives signal from extreme distances
- · Works in very remote locations
- Molecularly bonded to the case to prevent breakage